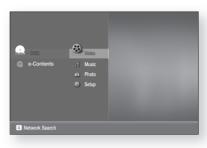

network search type. A list of shared servers will appear.
  - Auto : Automatically searches for an available PC.
  - Manual : You must enter the IP address, folder name, windows user name and password before you can find a desired PC.

#### 6. To search a shared folder

There are 2 methods to access shared folders on a PC. (If you search a folder in Auto mode. it must contain less than 12 characters. You must select manual to search for folders with 12 or more characters.)

#### Auto Mode

 Press the ▲▼ button to select a desired PC and press the ENTER button.

(When first connected, you must enter the window user name and password to display the shared folder.)

- 2. Enter the PC's user name in the window.
- 3. Enter the PC's password in the window. The shared folder will be displayed.









ENG

# PC streaming function

## CONNECTING TO A PC AND PLAYING MP3 OR JPEG CONTENT

4. Press the  $\blacktriangle \nabla$  button to select a desired folder.

- Manual Mode
- 1. Enter in the IP address of the PC that has the shared folders.

2. Type in the name of the shared folder in the window then press the **BLUE (D)** button to Save.

- 3. Type in the PC's password then press the **BLUE (D)** button to Save.
- Press the ► button, then press the ▲▼ button to select Video, Music or Photo.

(For playing a Video, Music or Photo, refer to pages 60~70)

The PC name should be in English, excluding characters such as symbols.

- You can search up to 4 PCs connected to the network to play content over.
- You may experience connection problems depending on your PC environment.
   If yo